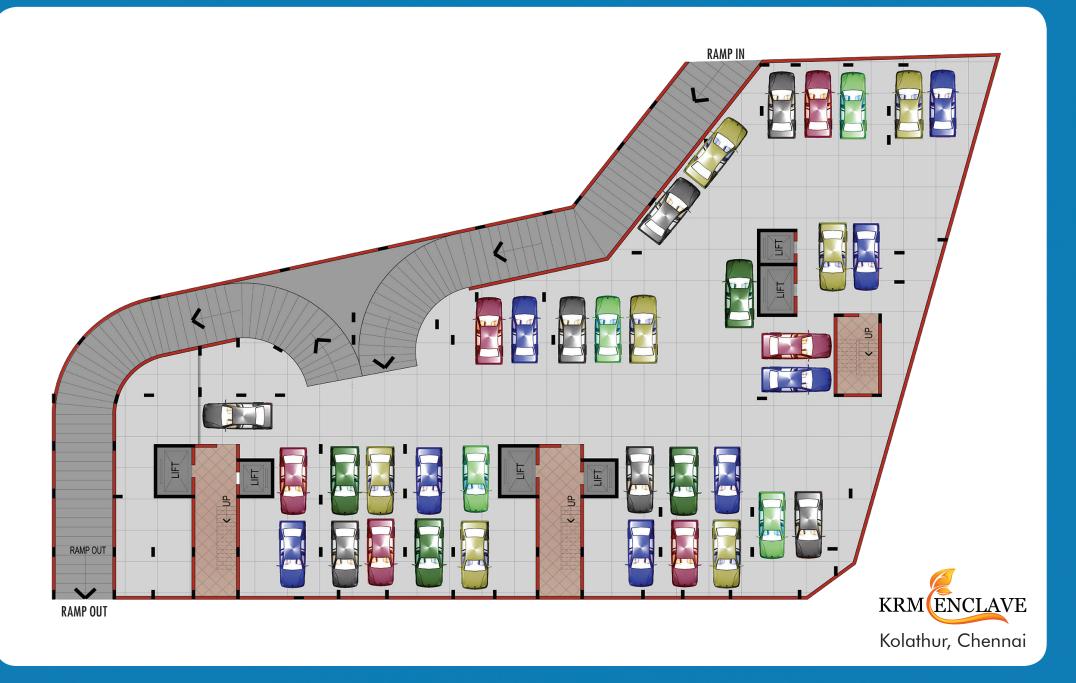

3 phase supply provided, 8 segments distribution

board with MCB and ACCL. Standard concealed wiring. Switches will be modular, DG backup for all

lights upto 800 watts for each flat

Johnson or Equivalent 2 lifts for each block