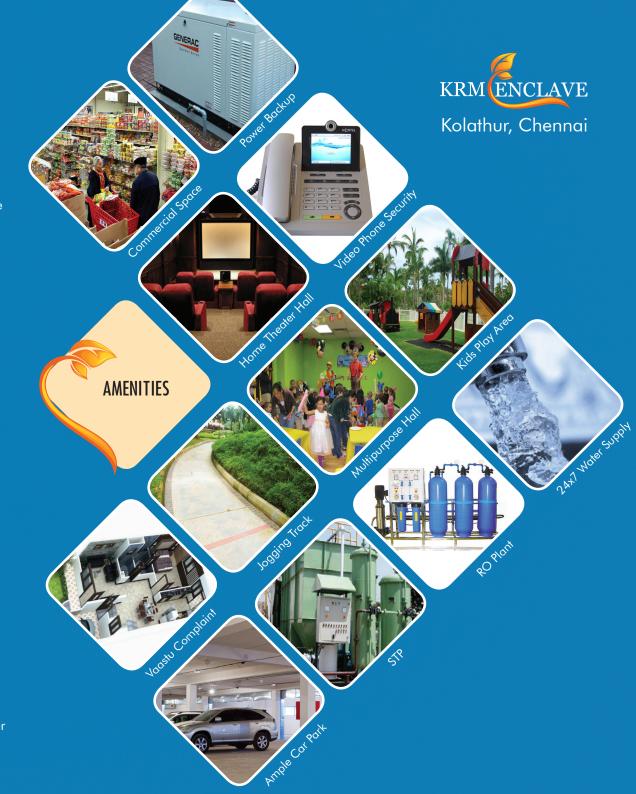

3 phase supply provided, 8 segments distribution

board with MCB and ACCL. Standard concealed wiring. Switches will be modular, DG backup for all

lights upto 800 watts for each flat

Johnson or Equivalent 2 lifts for each block

Common underground RCC sump of adequate water

with hydro-pneumatic system